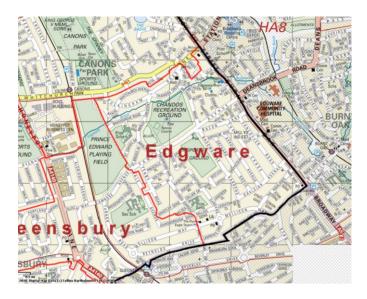

UT Email:                                                                                                                                                                                                                              | ic Protection residential.licensing                    | @harro      | ow.gov.uk                        |  |  |
| If you have any questions regarding this form, please do not hesitate to contact Residential<br>Licensing Team on the above email                                                                                                                                                                                       |                                                        |             |                                  |  |  |

### Map of proposed ward



### Designated ward road names:

#### All Roads within the Ward of Edgware being:

| / III I I COUGO WILLIIII LI | a oaga            | , 20g.             |                    |
|-----------------------------|-------------------|--------------------|--------------------|
| Lawrence Crescent           | Gordon Gardens    | Mollison Way       | De Havilland Road  |
| Strathclyde Gardens         | The Highlands     | Kenmore Gardens    | Argyll Gardens     |
| Parkway                     | Leighton Close    | Constable Gardens  | Millais Gardens    |
| Chelsea Close               | Cotman Gardens    | Collier Drive      | Hogarth Road       |
| Raeburn Road                | Rembrandt Road    | Westleigh Gardens  | Broomgrove Gardens |
| Greencourt Avenue           | Orchard Grove     | Axhol